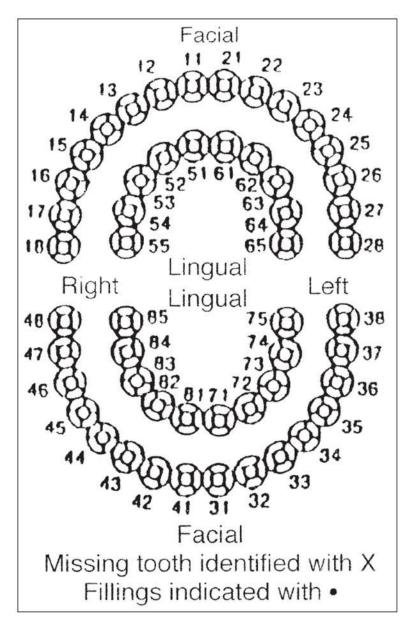

Total

Specify the recommended investigations, and/or procedures using the tooth number as shown on the teeth map above